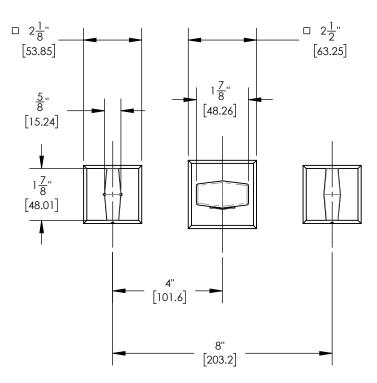

### **TECHNICAL DETAILS**

ADA Compliance: Yes Fitting Hole Diameter: 1 1/8" Number of Holes: Three Hole Number of Handles: Two Handle Turn Angle: Quarter Turn Spout Reach: 8" Installation Type: Wall Mounted Primary Material: Brass Valve Material: Ceramic Flow Restriction: Full Flow Water Pressure Maximum: 85 PSI Water Pressure Minimum: 20 PSI Water Pressure Recommended: 60 PSI