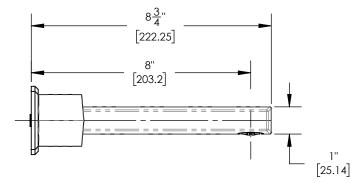

### **TECHNICAL DETAILS**

ADA Compliance: Yes Fitting Hole Diameter: 1 1/8" Number of Holes: Three Hole Number of Handles: Two Handle Turn Angle: Quarter Turn Spout Reach: 8" Installation Type: Wall Mounted Primary Material: Brass Valve Material: Ceramic Flow Restriction: Full Flow Water Pressure Maximum: 85 PSI Water Pressure Minimum: 20 PSI Water Pressure Recommended: 60 PSI