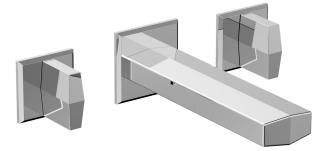

## Wall Tub Set

#### **PRODUCT FEATURES**

- Style: Contemporary
- Collection: Diama
- Temperature Controlled By Handles
- Blade Handles

184-56

ASME A112.181/ CSA B1251, ASME 112.18.2/ CSA B125.2, ANSI NSF, CEC, Watersense 61 Sect. 9, State of MA.